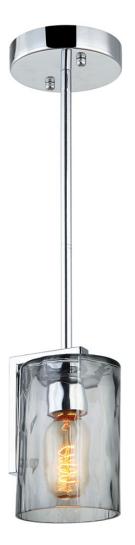

| <b>MX 2187CH-1</b><br>W:4.75" H:6.5" w/2×6" & 2×12" Threaded Rods<br>Glass: Smoke Hammered |      |               |                | Finish             | Options                |                |            |
|--------------------------------------------------------------------------------------------|------|---------------|----------------|--------------------|------------------------|----------------|------------|
| Finish: Chrome<br>Lamps: 60W(M)                                                            | ea   |               | (CH)<br>Chrome | (AB)<br>Aged Brass | (BL)<br>Black / Chrome | (-07)<br>Black | <b>E</b> . |
| REFERENCE                                                                                  | QTY. | REMARKS       |                | Project            |                        |                |            |
|                                                                                            |      | Location/Type |                |                    |                        |                |            |
|                                                                                            |      |               |                | Architect          |                        |                |            |
|                                                                                            |      |               |                | Engineer           |                        |                |            |
|                                                                                            |      |               |                | Contractor         |                        |                |            |
|                                                                                            |      |               |                | Submitted B        | y:                     | Date:          |            |